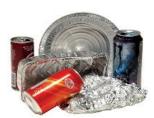

#### **Aluminum**

Cans, trays, pie plates NO foil bags (chip bags)

Steel & Aerosol Cans

Must be empty NO Pots or Pans