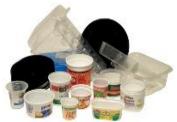

## **Plastic Tubs & Trays**

TUBS - Yogurt, butter, sour cream TRAYS - Microwave dinner & "Clam-shell" (e.g., clear strawberry containers) NO Plastic bags, Styrofoam, wrappers