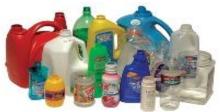

# Plastic Bottles, Jars & Jugs

BOTTLES - Soda, water, shampoo, soap JARS - Peanut butter, mayonnaise JUG - Milk, laundry, cat litter 5 gallon buckets & laundry baskets ARE accepted when metal handles and other non-plastic removed. NO plastic bags, styrofoam, shrink wrap & tubes.